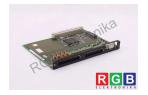

## Repair 8227772.13.14 SEW EURODRIVE

We will repair every SEW EURODRIVE device. If you cannot find the device that interests you, please contact us. We collect the devices free of charge via a courier or in person, thanks to which we are able to carry out the repair within several hours. We will diagnose your equipment for free, and if you do not decide on our service, you will not incur any costs. We offer 24 months warranty for all completed repairs. We are available 24/7, also at weekends and on holidays. Call us 24/7: +48 71 750 09 77 and receive immediate help.

## **SPECIFICATIONS**

MANUFACTURER SEW EURODRIVE

MODEL 8227772.13.14

CATEGORY Servoamplifiers and inverters **DIMENSIONS** 13.0 cm x 13.0 cm x 18.0 cm

WEIGHT 0.2 kg

OTHER NAMES 82277721314 | 822777213 14 | 822777213.14 | 8227772 1314 | 8227772 13 14 | 8227772 13.14 |